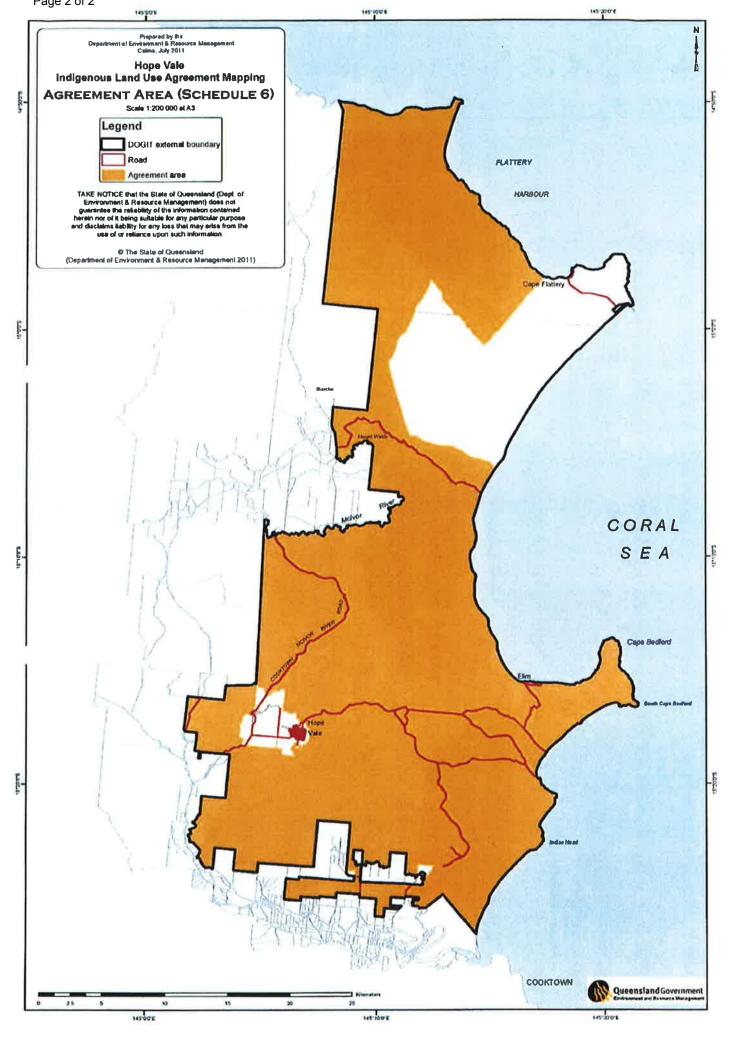

## **DESCRIPTION AND MAP OF AGREEMENT AREA**

The Agreement Area is that part of the DOGIT over which native title was determined to exist in the Approved Determination which is also part of DOGIT Part A, but not including that part of the DOGIT for which the Walmbaar Aboriginal Corporation RNTBC ICN 3144 is the registered native title body corporate.

In the event of any inconsistency between the words and the map in this Schedule 6, the words prevail.